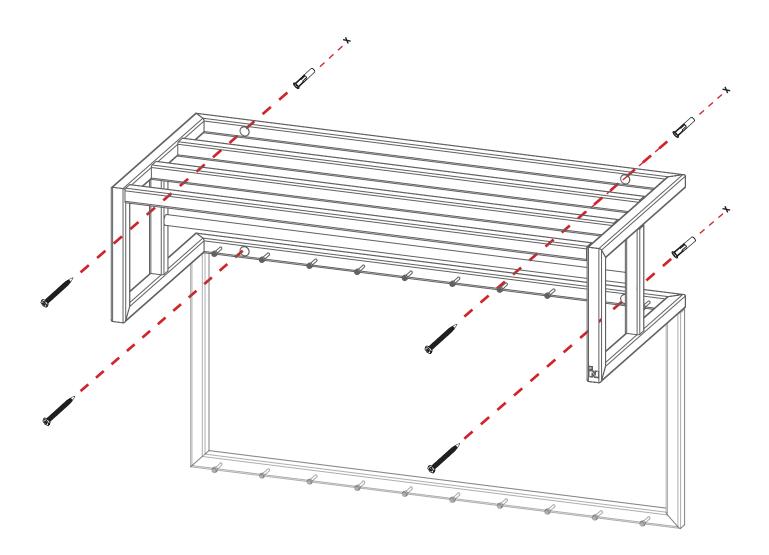

## Contents

It is recommended to install the coat rack with two or more people.

Determine the desired height for the coat rack. The average height for a coat rack is between 160 and 170 cm from the ground.

Hold the coat rack against the wall at the desired height and mark the holes at the four positions marked in red. Make sure that the coat rack hangs level

Drill the holes at the marked positions.

Add the plugs to the pre-drilled holes.

Fix the coat rack to the wall with the four lag screws. Use a socket wrench for this.

Seal the holes in the coat rack with the four sealing caps supplied