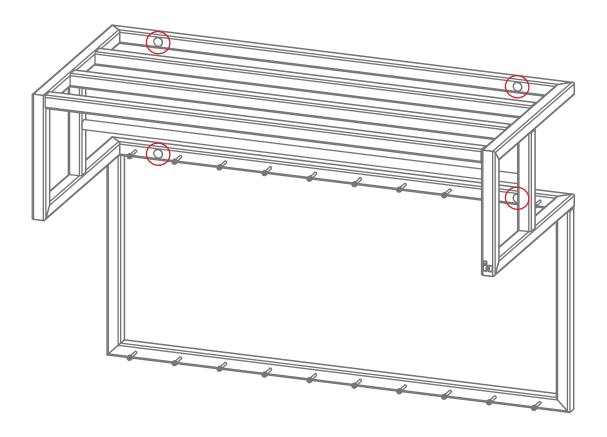

Hold the coat rack against the wall at the desired height and mark the holes at the four positions marked in red. Make sure that the coat rack hangs level

Drill the holes at the marked positions.

Add the plugs to the pre-drilled holes.