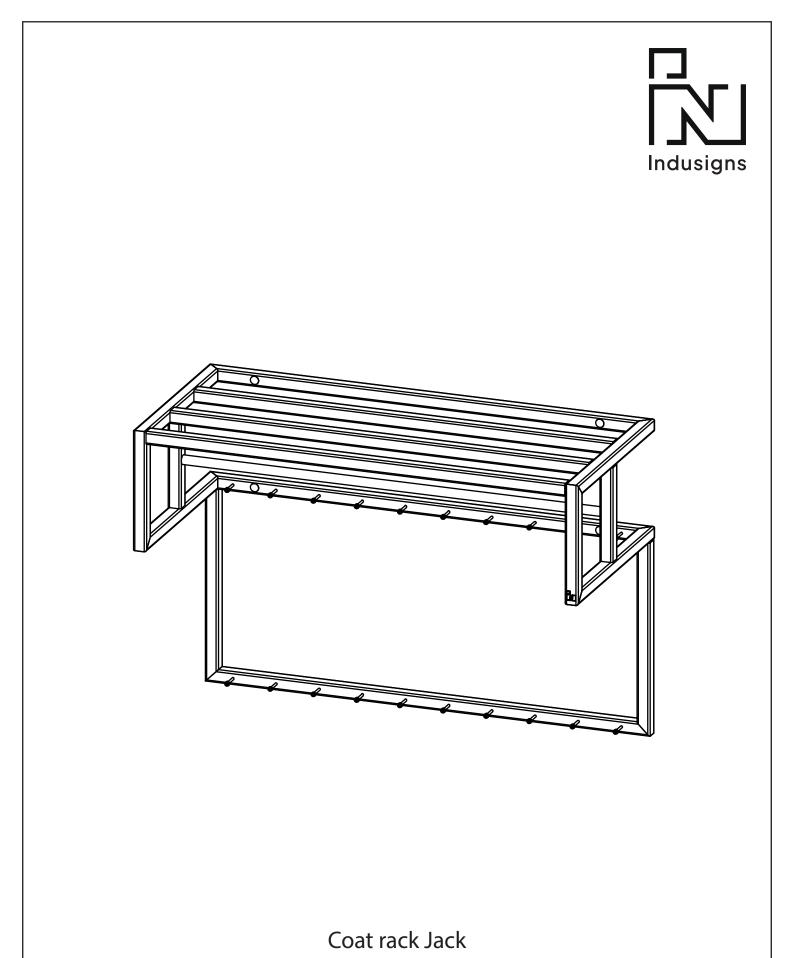

Installation Manual

## Contents

It is recommended to install the coat rack with two or more people.

Determine the desired height for the coat rack. The average height for a coat rack is between 160 and 170 cm from the ground.