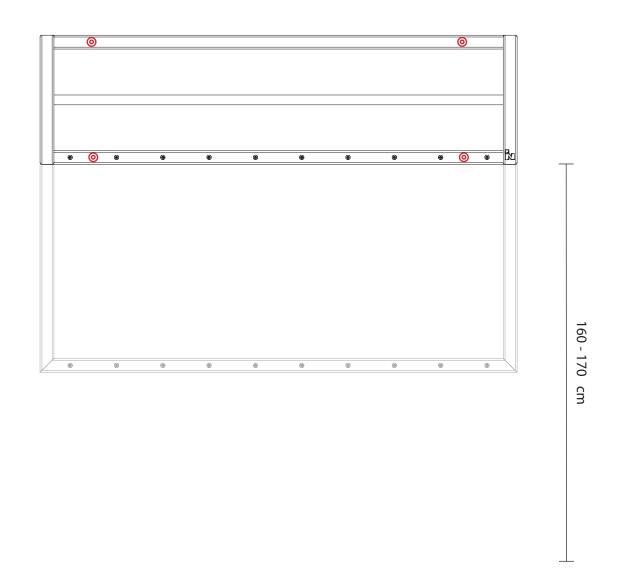

## Contents

It is recommended to install the coat rack with two or more people.

Determine the desired height for the coat rack. The average height for a coat rack is between 160 and 170 cm from the ground.

Hold the coat rack against the wall at the desired height and mark the holes at the four positions marked in red. Make sure that the coat rack hangs level

Drill the holes at the marked positions.

Add the plugs to the pre-drilled holes.