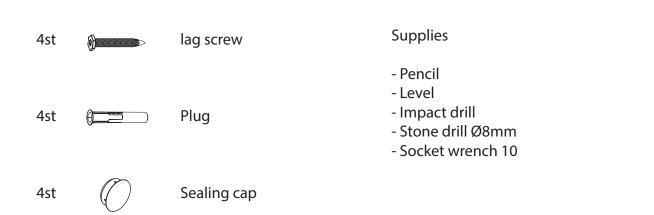

Hold the coat rack against the wall at the desired height and mark the holes at the four positions marked in red. Make sure that the coat rack hangs level

Drill the holes at the marked positions.

Add the plugs to the pre-drilled holes.

Fix the coat rack to the wall with the four lag screws. Use a socket wrench for this.

Seal the holes in the coat rack with the four sealing caps supplied