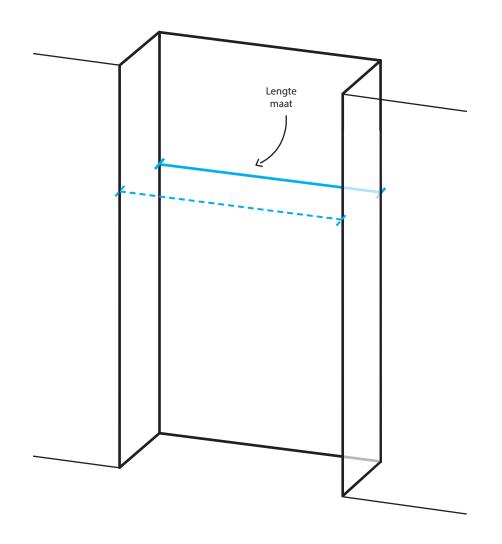

Measure the width of the niche with a tape measure or tape measure. Use a spirit level when measuring.

It is possible that the walls are not completely straight, so that the sizes are not the same everywhere. Therefore, measure the niche in several places and note the smallest size.

To prevent damage to the wall and to make installation easier, it is advisable to take at least 4 mm off the noted size.

If you have any questions about measuring the coat rack, please send an email to: