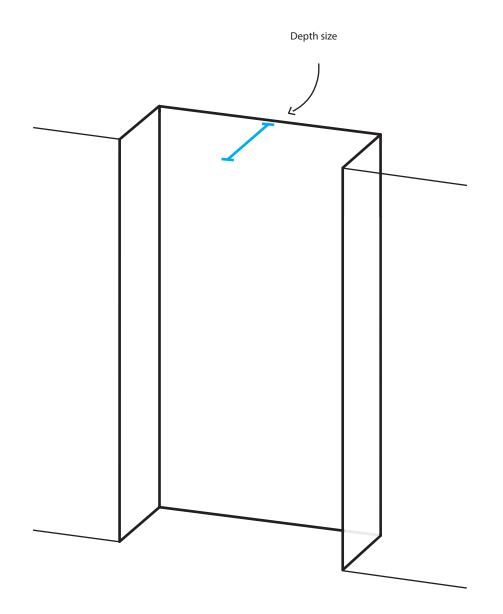

## 01| Determine type of coat rack

Depth size: Measure the depth of the niche and determine which type of coat rack is most suitable for the niche;

- Coat rack Type 1: 470 mm deep
- Coat rack Type 2: 300 mm deep