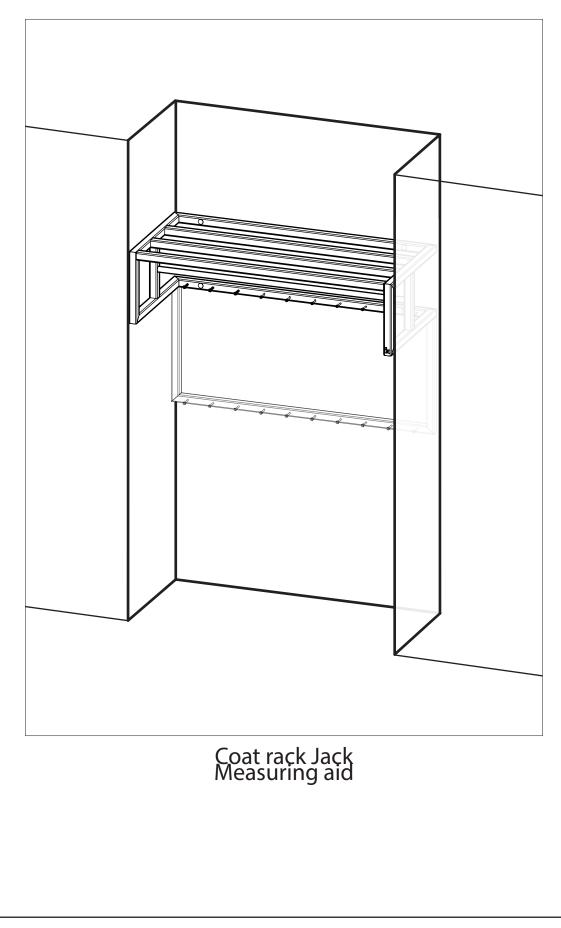

## 01| Determine type of coat rack

Depth size: Measure the depth of the niche and determine which type of coat rack is most suitable for the niche;

- Coat rack Type 1: 470 mm deep
- Coat rack Type 2: 300 mm deep

## Indusigns

van ontwerp tot realisatie