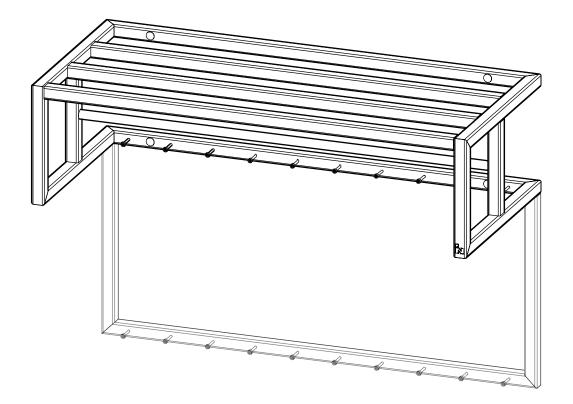

## 01| Determine type of coat rack

Depth size: Measure the depth of the niche and determine which type of coat rack is most suitable for the niche;

- Coat rack Type 1: 470 mm deep
- Coat rack Type 2: 300 mm deep