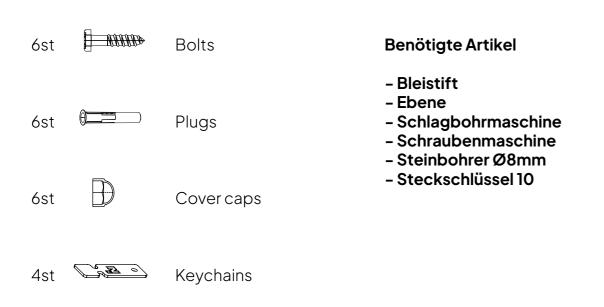

Make sure that the coat rack is hanging level.

3

Drill the holes at the marked positions Ø8mm.

Drive the plugs into the wall.

Use the bolts and a socket wrench size 10 to attach the coat rack.

Cover the bolts with the supplied cover caps.