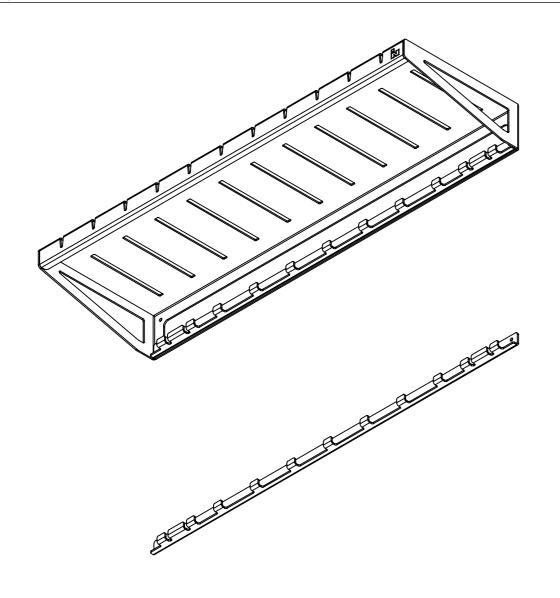

## 01 Marking the wall

It is recommended to install the coat rack with two or more people.

Determine the desired height for the coat rack. The average height for a coat rack is between 160 and 170 cm from the ground.

You can choose to place the monorack separately from the coat rack. In that case, prepare six holes instead of four.

The average height for children is 120cm from the ground.

Hold the coat rack against the wall at the desired height and mark the holes at the positions indicated in red.

Make sure that the coat rack is hanging level.

3

Drill the holes at the marked positions Ø8mm.

Drive the plugs into the wall.

Use the bolts and a socket wrench size 10 to attach the coat rack.

Cover the bolts with the supplied cover caps.