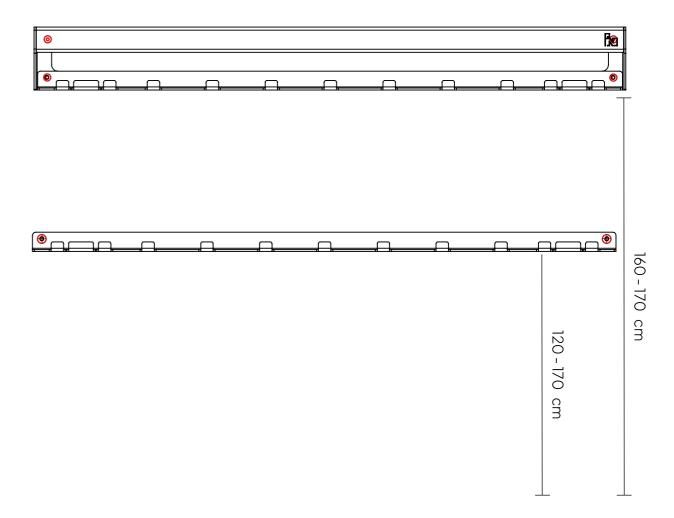

## 01 Marking the wall

It is recommended to install the coat rack with two or more people.

Determine the desired height for the coat rack. The average height for a coat rack is between 160 and 170 cm from the ground.

You can choose to place the monorack separately from the coat rack. In that case, prepare six holes instead of four.

The average height for children is 120cm from the ground.

Hold the coat rack against the wall at the desired height and mark the holes at the positions indicated in red.

Make sure that the coat rack is hanging level.

3

Drill the holes at the marked positions Ø8mm.

Drive the plugs into the wall.

Use the bolts and a socket wrench size 10 to attach the coat rack.

Cover the bolts with the supplied cover caps.