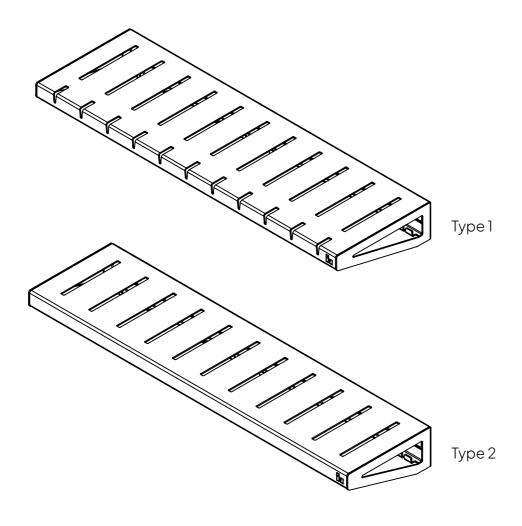

## Wandgarderobe Racky

Installationsanleitung

## **Contents**







## 01 Marking the wall

It is recommended to install the coat rack with two or more people.



Determine the desired height for the coat rack. The average height for a coat rack is between 160 and 170 cm from the ground.

You can choose to place the monorack separately from the coat rack. In that case, prepare six holes instead of four.

The average height for children is 120cm from the ground.

Hold the coat rack against the wall at the desired height and mark the holes at the positions indicated in red.

Make sure that the coat rack is hanging level.

3





Drill the holes at the marked positions Ø8mm.

Drive the plugs into the wall.



Use the bolts and a socket wrench size 10 to attach the coat rack.



Cover the bolts with the supplied cover caps.





## Indusigns

van ontwerp