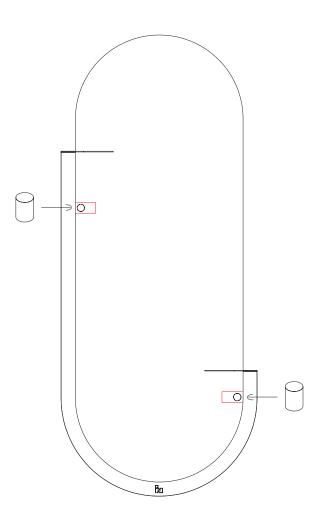

1. Mount the mounting plate to the steel base. Use the countersunk screw with M4 nut. Insert the bolt from the rear into the countersunk hole and attach the mounting plate by tightening the M4 nut.

- 2. Position the steel base at the desired location on the wall. Make sure the line, as shown in the drawing, is level.
- 3. Mark the holes.
- 4. Remove the steel from the wall and pre-drill the marked holes with a 6mm (stone) drill.

5. Place the supplied plugs in the pre-drilled holes.

6. Attach the steel base to the wall with the supplied screws.

- 7. Tilt the mirror and place it into the slots. Continue until the mirror is upright. NB! Make sure that the two positioning stickers remain just below the two shelves. See red marking.
- 8. Lower the mirror onto the mounting plate.

- 9. Place the two magnets next to the marking and press them behind the mirror.
- 10. Remove the tape.

Thank you for your purchase!

Have fun with your mirror Looka