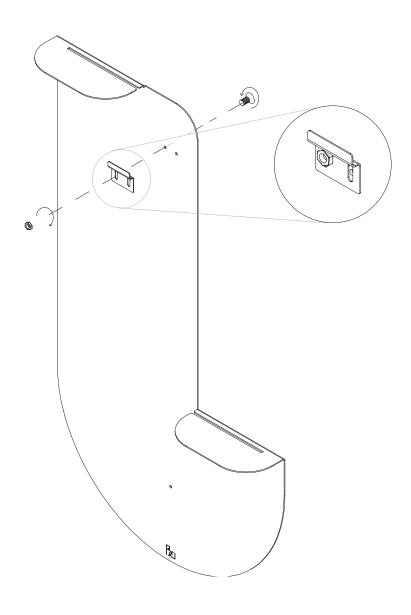

Design Mirror Looka

Installation Manual

| 2st | Screw                               | 2st Plug                                                                                                             |
|-----|-------------------------------------|----------------------------------------------------------------------------------------------------------------------|
| 1st | Magnet                              | Supplies                                                                                                             |
| 1st | M4 countersunk<br>screw with M4 nut | <ul><li>- Pencil</li><li>- Level</li><li>- Impact drill</li><li>- Masonry drill Ø6mm</li><li>- Screwdriver</li></ul> |
| 1st | Mounting plate                      | - Socket wrench                                                                                                      |

1. Mount the mounting plate to the steel base. Use the countersunk screw with M4 nut. Insert the bolt from the rear into the countersunk hole and attach the mounting plate by tightening the M4 nut.

- 2. Position the steel base at the desired location on the wall. Make sure the line, as shown in the drawing, is level.
- 3. Mark the holes.
- 4. Remove the steel from the wall and pre-drill the marked holes with a 6mm (stone) drill.

- 9. Place the two magnets next to the marking and press them behind the mirror.
- 10. Remove the tape.

Thank you for your purchase!

Have fun with your mirror Looka