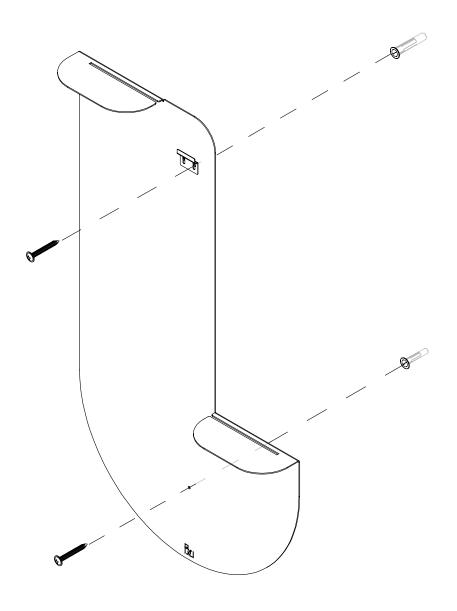

1. Mount the mounting plate to the steel base. Use the countersunk screw with M4 nut. Insert the bolt from the rear into the countersunk hole and attach the mounting plate by tightening the M4 nut.

- 2. Position the steel base at the desired location on the wall. Make sure the line, as shown in the drawing, is level.
- 3. Mark the holes.
- 4. Remove the steel from the wall and pre-drill the marked holes with a 6mm (stone) drill.

5. Place the supplied plugs in the pre-drilled holes.

6. Attach the steel base to the wall with the supplied screws.

- 7. Tilt the mirror and place it into the slots. Continue until the mirror is upright. NB! Make sure that the two positioning stickers remain just below the two shelves. See red marking.
- 8. Lower the mirror onto the mounting plate.