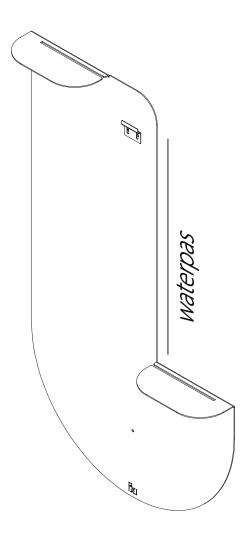

1. Mount the mounting plate to the steel base. Use the countersunk screw with M4 nut. Insert the bolt from the rear into the countersunk hole and attach the mounting plate by tightening the M4 nut.

- 2. Position the steel base at the desired location on the wall. Make sure the line, as shown in the drawing, is level.
- 3. Mark the holes.
- 4. Remove the steel from the wall and pre-drill the marked holes with a 6mm (stone) drill.