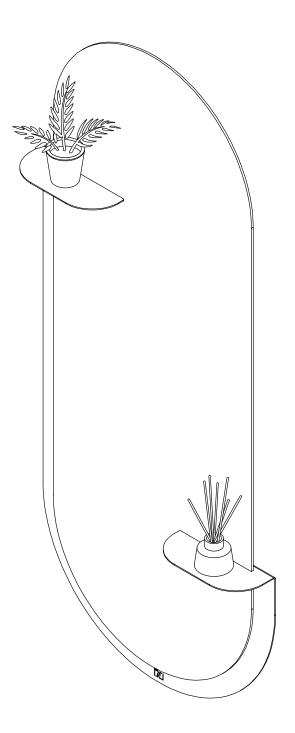

5. Place the supplied plugs in the pre-drilled holes.

6. Attach the steel base to the wall with the supplied screws.

- 7. Tilt the mirror and place it into the slots. Continue until the mirror is upright. NB! Make sure that the two positioning stickers remain just below the two shelves. See red marking.
- 8. Lower the mirror onto the mounting plate.