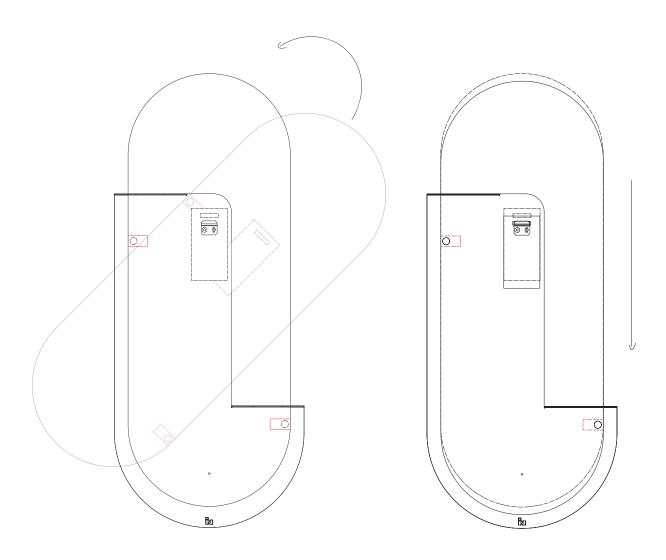

5. Place the supplied plugs in the pre-drilled holes.

6. Attach the steel base to the wall with the supplied screws.

- 7. Tilt the mirror and place it into the slots. Continue until the mirror is upright. NB! Make sure that the two positioning stickers remain just below the two shelves. See red marking.
- 8. Lower the mirror onto the mounting plate.